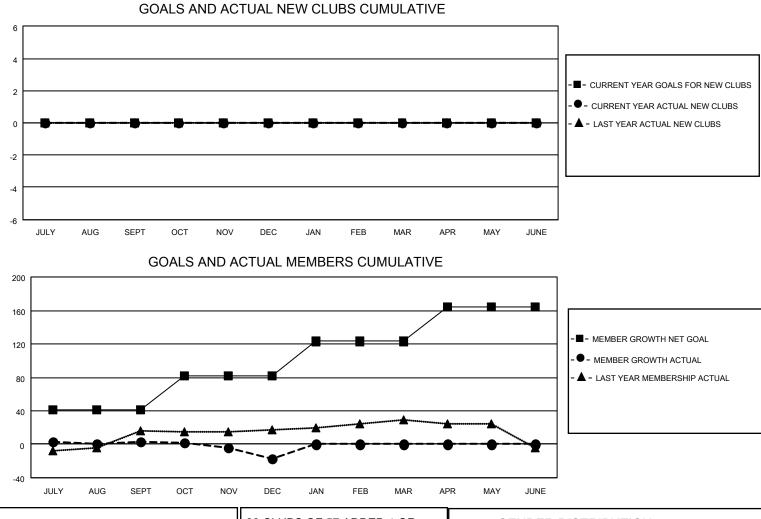

## LOCATION AUSTRALIA

District 201C1

Results as of: 12/31/2021

| Clubs                 |               |           |               | Members               |                         |                         |                                                    |
|-----------------------|---------------|-----------|---------------|-----------------------|-------------------------|-------------------------|----------------------------------------------------|
| RESULTS FOR 2021-2022 |               |           |               | RESULTS FOR 2021-2022 |                         |                         |                                                    |
| QUARTER               | NEW CLUB GOAL | NEW CLUBS | DROPPED CLUBS | QUARTER ME            | MBER GROWTH NET<br>GOAL | MEMBER GROWTH<br>ACTUAL | DROPPED<br>MEMBERS ACTUAL<br>(including transfers) |
| JULY/AUG/SEPT         | 0             | 0         | 1             | JULY/AUG/SEPT         | 41                      | 34                      | 26                                                 |
| OCT/NOV/DEC           | 0             | 0         | 0             | OCT/NOV/DEC           | 41                      | 23                      | 39                                                 |
| JAN/FEB/MAR           | 0             | 0         | 0             | JAN/FEB/MAR           | 41                      | 0                       | 0                                                  |
| APR/MAY/JUNE          | 0             | 0         | 0             | APR/MAY/JUNE          | 41                      | 0                       | 0                                                  |